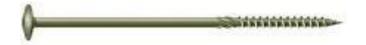

## **Wafer Head In-Dex Timber Framing Screws**

T Drive Wafer Head

Helix And Thread
Helps Remove
Debris
50° Deep Thread
Helps Secure Fixing
With High Pullout
Resiatance

Type 17 Slash
Point To Reduce Torque
And The Likelihood Of
Timber Spliting When
The Screw Is Inserted
Close to The Edge

Finish: Olive Green

**Supplied With Free Driver Bit In A Box** 

Designed as an alternative to the traditional Coach screws

mainly used for timber to timber applications. Coated with a patented multi-layer corrosion resistant plating this screw is ideal for outdoor applications. Also available with a wafer head for improved clamping or a low profile finish