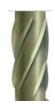

## **Wafer Head In-Dex Timber Framing Screws**

T Drive Wafer Head

Helix And Thread
Helps Remove
Debris
50° Deep Thread
Helps Secure Fixing
With High Pullout
Resiatance

Type 17 Slash
Point To Reduce Torque
And The Likelihood Of
Timber Spliting When
The Screw Is Inserted
Close to The Edge