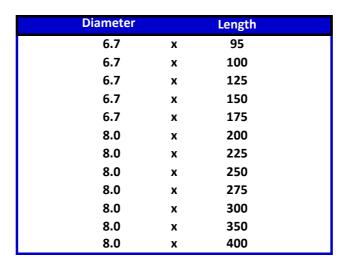

## **Wafer Head In-Dex Timber Framing Screws**

T Drive Wafer Head

Helix And Thread
Helps Remove
Debris
50° Deep Thread
Helps Secure Fixing
With High Pullout
Resiatance

Type 17 Slash
Point To Reduce Torque
And The Likelihood Of
Timber Spliting When
The Screw Is Inserted
Close to The Edge

Finish: Olive Green

**Supplied With Free Driver Bit In A Box** 

Designed as an alternative to the traditional Coach screws

mainly used for timber to timber applications. Coated with a patented multi-layer corrosion resistant plating this screw is ideal for outdoor applications. Also available with a wafer head for improved clamping or a low profile finish