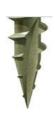

## **Wafer Head In-Dex Timber Framing Screws**

T Drive Wafer Head

Helix And Thread
Helps Remove
Debris
50° Deep Thread
Helps Secure Fixing
With High Pullout
Resiatance

Type 17 Slash
Point To Reduce Torque
And The Likelihood Of
Timber Spliting When
The Screw Is Inserted
Close to The Edge